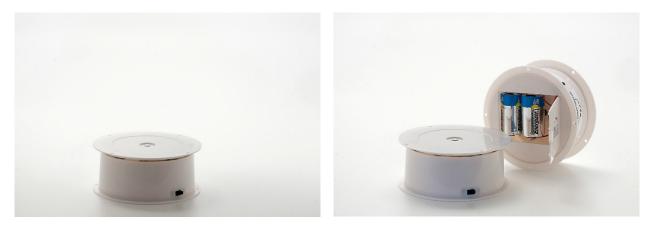

## Battery-powered turntable MAX 4 kg (ex. batteries)

This turntable with a maximum load of 4 kg is battery operated. The turntable works continuously for at least 4 weeks with one 1D battery. It will last at least 8 weeks on two batteries.

## **Specifications**

- Diameter: Ø 150 mm
- Height: 65 mm
- Dead weight: 0.3 kg
- Housing material: white plastic
- Speed: 1.7 rotations/min (1.5 V)
- Direction: clockwise
- Provided with an on/off switch