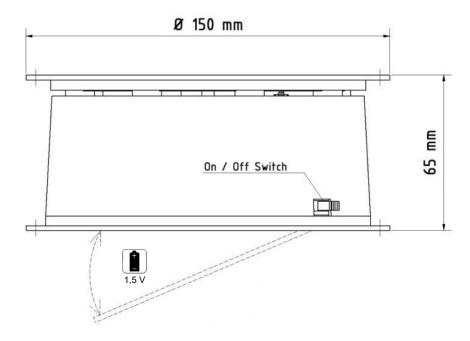

## **Specifications**

- Diameter: Ø 150 mm
- Height: 65 mm
- Dead weight: 0.3 kg
- Housing material: white plastic
- Speed: 1.7 rotations/min (1.5 V)
- Direction: clockwise
- Provided with an on/off switch