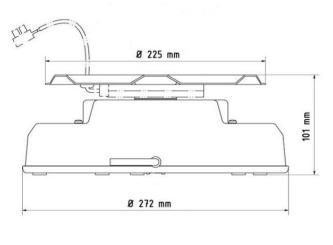

## Specifications

- Diameter: Ø 225 mm
- Height: 100 mm
- Dead weight: 2.6 kg (without collecting ring) or 3.0 kg (with collecting ring)
- Housing material: metal construction, white plastic housing
- Speed: 2 rotations/min
- Direction: clockwise
- Power consumption: 6 W
- Power supply: 230 VAC, 50 Hz
- Length of grounded plug with cord: 2 metres
- Provided with a safety clutch
- Provided with 6 holes for mounting a presentation disc (see drawing)