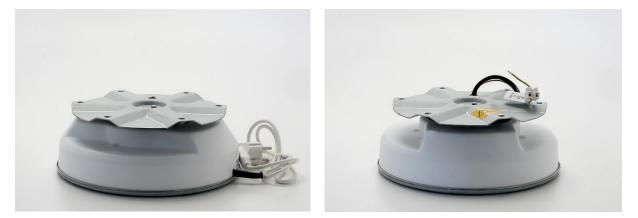

## Turntable MAX 30 kg

Electric shopwindow turntable. Thanks to its special technical construction this turntable is perfect for higher products, like mannequins.

## Specifications

- Diameter: Ø 225 mm
- Height: 100 mm
- Dead weight: 2.6 kg (without collecting ring) or 3.0 kg (with collecting ring)
- Housing material: metal construction, white plastic housing
- Speed: 2 rotations/min
- Direction: clockwise
- Power consumption: 6 W
- Power supply: 230 VAC, 50 Hz
- Length of grounded plug with cord: 2 metres
- Provided with a safety clutch
- Provided with 6 holes for mounting a presentation disc (see drawing)