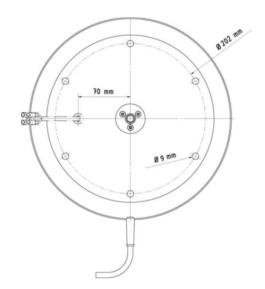

## Specifications

- Diameter: Ø 225 mm
- Height: 100 mm
- Dead weight: 2.6 kg (without collecting ring) or 3.0 kg (with collecting ring)
- Housing material: metal construction, white plastic housing
- Speed: 2 rotations/min
- Direction: clockwise
- Power consumption: 6 W
- Power supply: 230 VAC, 50 Hz
- Length of grounded plug with cord: 2 metres
- Provided with a safety clutch
- Provided with 6 holes for mounting a presentation disc (see drawing)