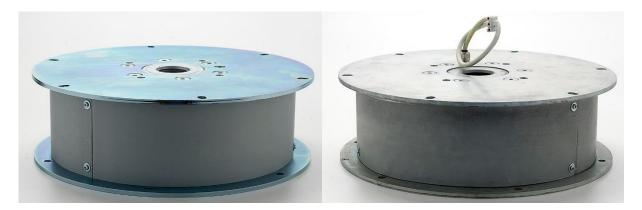

## **TURNTABLE 500-750 KG**

Electric turntable with a maximum load of 500 kg or 750 kg

## **Specifications**

- Diameter: Ø 400 mm
- Height: 125 mm
- Dead weight: 22 kg (without collecting ring) or 24 kg (with collecting ring)
- Housing material: metal construction galvanized
- Speed: 1.0 rotation/min
- Direction: clockwise
- Power consumption: 14 W
- Power supply: 230 VAC, 50 Hz
- Length of grounded plug with cord: 2 metres
- Provided with 6 holes for mounting a presentation disc
- Provided with a slipper clutch
- Hanging or wall-mounted the max. carrying capacity is 150 kg