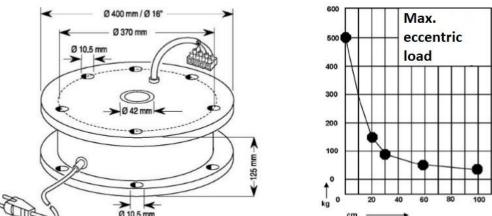

## **Specifications**

- Diameter: Ø 400 mm
- Height: 125 mm
- Dead weight: 22 kg (without collecting ring) or 24 kg (with collecting ring)
- Housing material: metal construction galvanized
- Speed: 1.0 rotation/min
- Direction: clockwise
- Power consumption: 14 W
- Power supply: 230 VAC, 50 Hz
- Length of grounded plug with cord: 2 metres
- Provided with 6 holes for mounting a presentation disc
- Provided with a slipper clutch
- Hanging or wall-mounted the max. carrying capacity is 150 kg