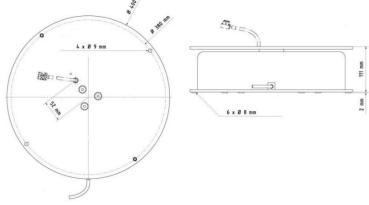

## Specifications

- Diameter: Ø 400 mm
- Height: 115 mm
- Dead weight: 15.5 kg (without collecting ring) or 16.5 kg (with collecting ring)
- Housing material: metal construction, white plastic
- Speed: choose between 2.5 rotations/min (normal) or 1.0 rotation/min (extra slow)
- Direction: clockwise
- Power consumption: 30 W
- Power supply: 230 VAC, 50 Hz
- Length of grounded plug with cord: 2 metres
- Provided with 4 holes for mounting a presentation disc (see drawing)
- Provided with a slipper clutch
- Hanging or wall-mounted the max. carrying capacity is 50 kg