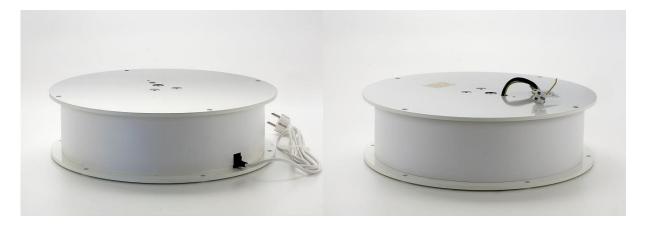

## TURNTABLE 100-200-300 KG

Electric turntable with a maximum load of 100, 200 or 300 kg

## Specifications

- Diameter: Ø 400 mm
- Height: 115 mm
- Dead weight: 15.5 kg (without collecting ring) or 16.5 kg (with collecting ring)
- Housing material: metal construction, white plastic
- Speed: choose between 2.5 rotations/min (normal) or 1.0 rotation/min (extra slow)
- Direction: clockwise
- Power consumption: 30 W
- Power supply: 230 VAC, 50 Hz
- Length of grounded plug with cord: 2 metres
- Provided with 4 holes for mounting a presentation disc (see drawing)
- Provided with a slipper clutch
- Hanging or wall-mounted the max. carrying capacity is 50 kg

## Options

- On-board sliding contact (230 VAC, 900 W, 4 A)
- Speed control: you can lower the speed of rotation continuously up to -40% (L: 25 cm / W: 16 cm / H: 9 cm / weight: 2 kg)

Turntable max 100-200-300kg online