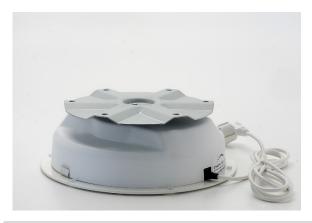

## **Turntable MAX 50 kg**

Electric turntable with a maximum load of 50 kg (standing), 25 kg (hanging) or 10 kg (wall-mounted)

## **Specifications**

Diameter: Ø 225 mm

• Height: 100 mm

• Dead weight: 3.3 kg (without collecting ring) or 3.9 kg (with collecting ring)

• Housing material: metal construction, white plastic

• Speed: 2.5 rotations/min

• Direction: clockwise

• Power consumption: 6 W

• Power supply: 230 VAC, 50 Hz

• Length of grounded plug with cord: 2 metres

• Provided with a safety clutch

• Provided with 6 holes for mounting a presentation disc (see drawing)