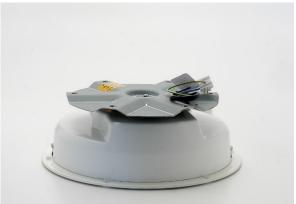

• Direction: clockwise

• Power consumption: 6 W

• Power supply: 230 VAC, 50 Hz

• Length of grounded plug with cord: 2 metres

• Provided with a safety clutch

• Provided with 6 holes for mounting a presentation disc (see drawing)

## Optionen

• On-board sliding contact (230 VAC, 900 W, 4 A)

• MDF presentation disc of  $\emptyset$  30 cm -  $\emptyset$  60 cm to mount on the turntable