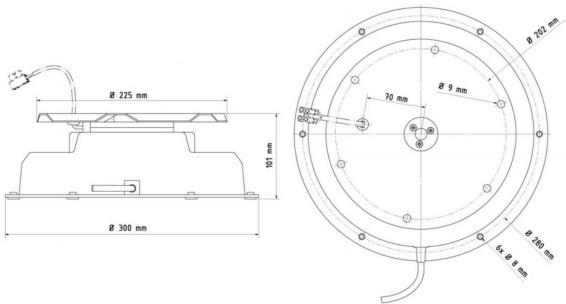

## **Specifications**

Diameter: Ø 225 mm

• Height: 100 mm

• Dead weight: 3.3 kg (without collecting ring) or 3.9 kg (with collecting ring)

• Housing material: metal construction, white plastic

• Speed: 2.5 rotations/min

• Direction: clockwise

• Power consumption: 6 W

• Power supply: 230 VAC, 50 Hz

• Length of grounded plug with cord: 2 metres

• Provided with a safety clutch

• Provided with 6 holes for mounting a presentation disc (see drawing)