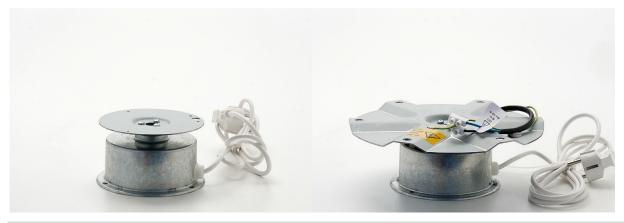

## **Turntable MAX 10 kg**

Electric turntable with a maximum load of 10 kg

## **Specifications**

- Diameter: Ø 124 mm
- Height: 72 mm
- Dead weight: 1 kg (without collecting ring) or 1.2 kg (with collecting ring)
- Housing material: grey galvanized, metal
- Speed: 2.5 rotations/min
- Direction: clockwise
- Power consumption: 4 W
- Power supply: 230 VAC, 50 Hz
- Length of grounded plug with cord: 2 metres
- Provided with a safety clutch
- Provided with 3 holes for mounting a presentation disc

## **Options**

- On-board sliding contact (230 VAC, 900 W, 4 A)
- MDF presentation disc of Ø 30 cm or Ø 40 cm to mount on the turntable
- Extended carrying plate of Ø 225 mm