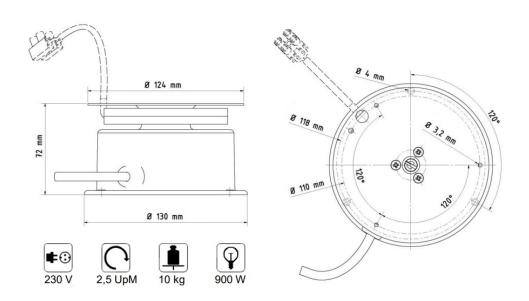

## **Specifications**

- Diameter: Ø 124 mm
- Height: 72 mm
- Dead weight: 1 kg (without collecting ring) or 1.2 kg (with collecting ring)
- Housing material: grey galvanized, metal
- Speed: 2.5 rotations/min
- Direction: clockwise
- Power consumption: 4 W
- Power supply: 230 VAC, 50 Hz
- Length of grounded plug with cord: 2 metres
- Provided with a safety clutch
- Provided with 3 holes for mounting a presentation disc

## **Options**

- On-board sliding contact (230 VAC, 900 W, 4 A)
- MDF presentation disc of Ø 30 cm or Ø 40 cm to mount on the turntable
- Extended carrying plate of Ø 225 mm